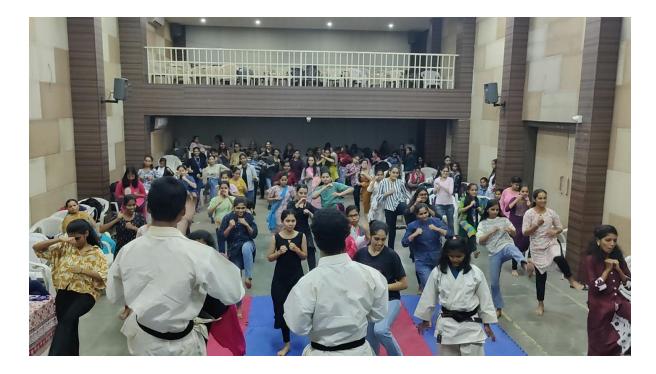

# Schedule of the Program:

1. Lecture 1: Health and Harmony: Strengthening Girls' Wellness

2. Lecture 2: Legal Awareness for College Girls: Rights and Responsibilities

3. Self Defense Training Session

Registration is mandatory. Only 100 girls are allowed to participate. Certificate will be given to each participant.

### **Event Details:**

> Topic : Self Defense Training Program

> Time : 12 pm to 1 pm

Date: Friday, 16th February 2024

> Venue : Shantaben Auditorium, Haribhai V. Desai College of Arts, Science & Commerce, Pune