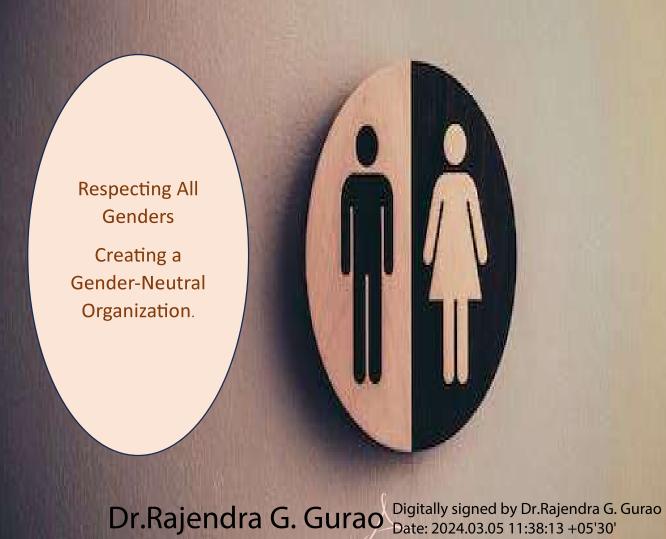

## **Gender Policy Statement**

To Change the gender- biased mindset to a gender-neutral organization for a more humane living.

## Reason for Gender Policy:

Gender policy is framed to Promote equality, addressing discrimination, enhancing economic development, social justice, fostering Diversity and Inclusion, improving health and well-being. Actively implementing the policy will reduce the gender gap and help create a gender-neutral institution.