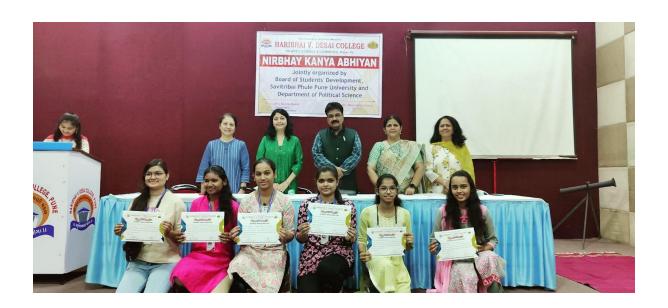

# NIRBHAY KANYA ABHIYAN

### NOTICE

The Department of Political Science, in association with Students' Development Board, Savitribai Phule Pune University, has organized NIRBHAY KANYA ABHIYAN for girl students in our college.

Day & Date : Friday, 16th February 2024

# Schedule of the Program:

1. Lecture 1: Health and Harmony: Strengthening Girls' Wellness

2. Lecture 2: Legal Awareness for College Girls: Rights and Responsibilities

3. Self Defense Training Session

Registration is mandatory. Only 100 girls are allowed to participate. Certificate will be given to each participant.